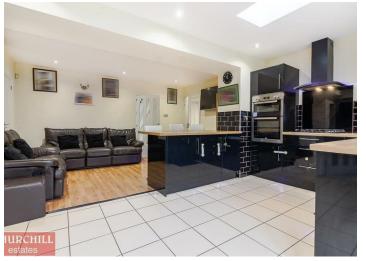

The ground floor features a separate Reception, a great size fitted Kitchen/Breakfast Room, Family room and Study, as well as a useful ground floor Cloak/Shower room.

The first floor offers Five good size Bedrooms, a family Bathroom as well as an En-suite to the Master Bedroom. Externally there is a private rear Garden and off street parking to the front for a number of cars.