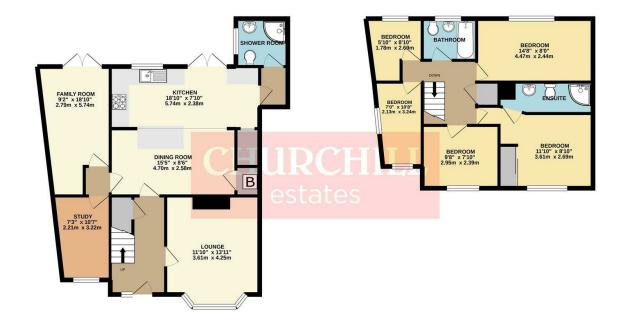

**GROUND FLOOR** 

1ST FLOOR

Whilst every attempt has been made to ensure the accuracy of the floorpian contained here, measurement of acces, windows, rooms and any other items are approximate and no responsibility is taken for any error, omission or mis statement. This plant is for illustrative purposes only and should be used as such by any prospective purchaser. The services, systems and appliances shown have not been tested and no guarante as to their openability or Efficiency can be given.

The ground floor features a separate Reception, a great size fitted Kitchen/Breakfast Room, Family room and Study, as well as a useful ground floor Cloak/Shower room.

The first floor offers Five good size Bedrooms, a family Bathroom as well as an En-suite to the Master Bedroom. Externally there is a private rear Garden and off street parking to the front for a number of cars.