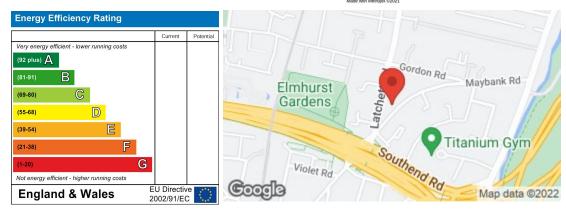

Maybank Road is a residential turning perfectly situated within walking distance to South Woodford tube station (Central Line) as well as George Lane's vast array of shops, bars and restaurants.

Churchfields primary school is close by, currently rated "Outstanding" by Ofsted.

A number of road links are close by including the A406, A12 and M11 as well as the open green spaces and scenery of Epping Forest.